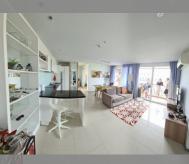

# **SMART SOLUTIONS**

Condo for sale 2 bedroom 72.58 m<sup>2</sup> in Atlantis Condo Resort, Pattaya

### UNIT PARAMETERS:

| UID                | FS-1299             |
|--------------------|---------------------|
| quota              | foreign quota       |
| type               | 2 bedroom           |
| size               | 72.58m <sup>2</sup> |
| floor              | 3                   |
| view               | city view           |
| transfer fee payer | By Buyer            |