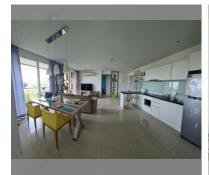

# **SMART SOLUTIONS**

Condo for sale 2 bedroom 72.58 m<sup>2</sup> in Atlantis Condo Resort, Pattaya

### UNIT PARAMETERS:

| UID                | FS-1299             |
|--------------------|---------------------|
| quota              | foreign quota       |
| type               | 2 bedroom           |
| size               | 72.58m <sup>2</sup> |
| floor              | 3                   |
| view               | city view           |
| transfer fee payer | By Buyer            |