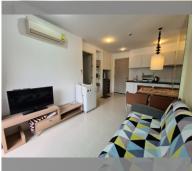

Condo for sale 1 bedroom 36 m<sup>2</sup> in Atlantis Condo Resort, Pattaya

## **UNIT PARAMETERS:**

| UID                | FS-482        |
|--------------------|---------------|
| quota              | foreign quota |
| type               | 1 bedroom     |
| size               | 36m²          |
| floor              | 2             |
| view               | city view     |
| transfer fee payer | By Buyer      |