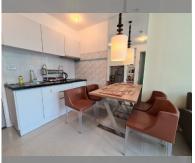

Condo for sale 1 bedroom 36 m<sup>2</sup> in Atlantis Condo Resort, Pattaya

## **UNIT PARAMETERS:**

| UID                | FS-482        |
|--------------------|---------------|
| quota              | foreign quota |
| type               | 1 bedroom     |
| size               | 36m²          |
| floor              | 2             |
| view               | city view     |
| transfer fee payer | By Buyer      |