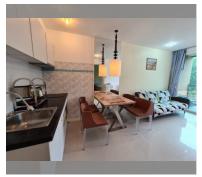

Condo for sale 1 bedroom 36 m<sup>2</sup> in Atlantis Condo Resort, Pattaya

## **UNIT PARAMETERS:**

| UID                | FS-482        |
|--------------------|---------------|
| quota              | foreign quota |
| type               | 1 bedroom     |
| size               | 36m²          |
| floor              | 2             |
| view               | city view     |
| transfer fee payer | By Buyer      |