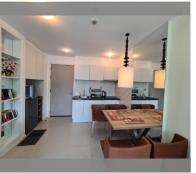

Condo for sale 1 bedroom 36 m<sup>2</sup> in Atlantis Condo Resort, Pattaya

## **UNIT PARAMETERS:**

| UID                | FS-482        |
|--------------------|---------------|
| quota              | foreign quota |
| type               | 1 bedroom     |
| size               | 36m²          |
| floor              | 2             |
| view               | city view     |
| transfer fee payer | By Buyer      |