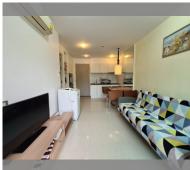

Condo for sale 1 bedroom 36 m<sup>2</sup> in Atlantis Condo Resort, Pattaya

## **UNIT PARAMETERS:**

| UID                | FS-482        |
|--------------------|---------------|
| quota              | foreign quota |
| type               | 1 bedroom     |
| size               | 36m²          |
| floor              | 2             |
| view               | city view     |
| transfer fee payer | By Buyer      |