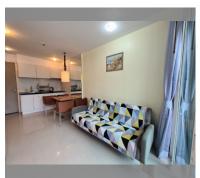

Condo for sale 1 bedroom 36 m<sup>2</sup> in Atlantis Condo Resort, Pattaya

## **UNIT PARAMETERS:**

| UID                | FS-482        |
|--------------------|---------------|
| quota              | foreign quota |
| type               | 1 bedroom     |
| size               | 36m²          |
| floor              | 2             |
| view               | city view     |
| transfer fee payer | By Buyer      |